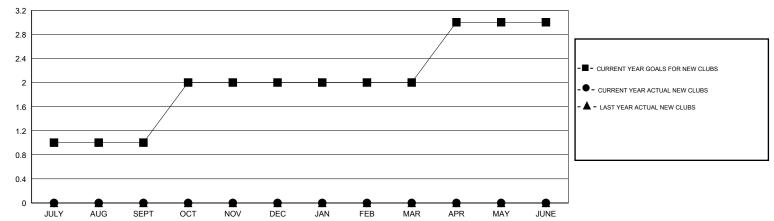

### GOALS AND ACTUAL NEW CLUBS CUMULATIVE

# LOCATION VIRGINIA

GMT CA 1

|               |                  | Clubs               |                            |                             |                       |                    | Members                    |                              |                             |
|---------------|------------------|---------------------|----------------------------|-----------------------------|-----------------------|--------------------|----------------------------|------------------------------|-----------------------------|
|               | RESUI            | LTS FOR 2013-2014   |                            |                             | RESULTS FOR 2013-2014 |                    |                            |                              |                             |
| QUARTER       | NEW CLUB<br>GOAL | ACTUAL NEW<br>CLUBS | ACTUAL<br>DROPPED<br>CLUBS | ACTUAL NET<br>GAIN/<br>LOSS | QUARTER               | NEW MEMBER<br>GOAL | ACTUAL TOTAL MEMBERS ADDED | ACTUAL<br>DROPPED<br>MEMBERS | ACTUAL NET<br>GAIN/<br>LOSS |
| JULY/AUG/SEPT | 1                | 0                   | 0                          | 0                           | JULY/AUG/SEPT         | 25                 | 15                         | 17                           | -2                          |
| OCT/NOV/DEC   | 1                | 0                   | 0                          | 0                           | OCT/NOV/DEC           | 30                 | 15                         | 6                            | 9                           |
| JAN/FEB/MAR   | 0                | 0                   | 0                          | 0                           | JAN/FEB/MAR           | 10                 | 20                         | 44                           | -24                         |
| APR/MAY/JUNE  | 1                | 0                   | 0                          | 0                           | APR/MAY/JUNE          | 30                 | 0                          | 0                            | 0                           |