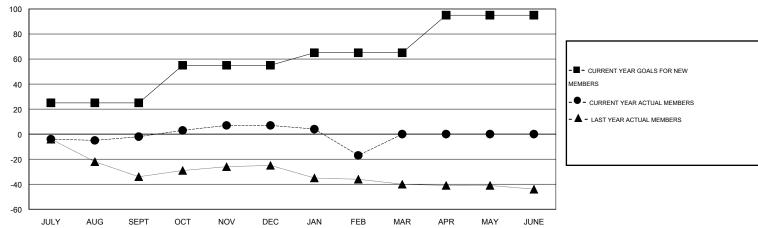

#### GOALS AND ACTUAL MEMBERS CUMULATIVE

| DROPPED CLUBS: 0  DROPPED MEMBERS |         | 15 CLUBS OF 36 ADDED 1 OR MORE NEW MEMBERS | GENDER DISTRIBUT  MALE  FEMALE        | FION<br>625 (73.96%)<br>220 (26.04%) |     |
|-----------------------------------|---------|--------------------------------------------|---------------------------------------|--------------------------------------|-----|
| DECEASED CLUB CANCELLED           | 13<br>0 | CLICK HERE FOR HEALTH                      | FAMILY UNIT MEMBERS HEAD OF HOUSEHOLD |                                      | 143 |
| OTHER                             | 54      | ASSESSMENT DATA                            |                                       |                                      | 70  |
| TOTAL                             | 67      |                                            | NON-HEAD OF HOUSEHOLD                 | )                                    | 73  |

# LOCATION VIRGINIA

GMT CA 1

|               |                  | Clubs               |                            |                             |                       |                    | Members                    |                              |                             |
|---------------|------------------|---------------------|----------------------------|-----------------------------|-----------------------|--------------------|----------------------------|------------------------------|-----------------------------|
|               | RESUI            | LTS FOR 2013-2014   |                            |                             | RESULTS FOR 2013-2014 |                    |                            |                              |                             |
| QUARTER       | NEW CLUB<br>GOAL | ACTUAL NEW<br>CLUBS | ACTUAL<br>DROPPED<br>CLUBS | ACTUAL NET<br>GAIN/<br>LOSS | QUARTER               | NEW MEMBER<br>GOAL | ACTUAL TOTAL MEMBERS ADDED | ACTUAL<br>DROPPED<br>MEMBERS | ACTUAL NET<br>GAIN/<br>LOSS |
| JULY/AUG/SEPT | 1                | 0                   | 0                          | 0                           | JULY/AUG/SEPT         | 25                 | 15                         | 17                           | -2                          |
| OCT/NOV/DEC   | 1                | 0                   | 0                          | 0                           | OCT/NOV/DEC           | 30                 | 15                         | 6                            | 9                           |
| JAN/FEB/MAR   | 0                | 0                   | 0                          | 0                           | JAN/FEB/MAR           | 10                 | 20                         | 44                           | -24                         |
| APR/MAY/JUNE  | 1                | 0                   | 0                          | 0                           | APR/MAY/JUNE          | 30                 | 0                          | 0                            | 0                           |